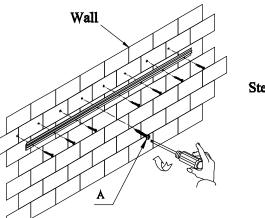

## HOOKER<sup>®</sup> ASSEMBLY INSTRUCTION

## Item: 6120-90007-05 Round Mirror

Thank you for purchasing this quality product. Be sure to unpack carefully looking for small parts which may have come loose during shipment.

Read all instruction and study the drawing carefully before starting the assembly process:

## HARDWARE PACK

FURNITURE -

| NO | DRAWING           | DESCRIPTION    | SIZE           | Q'TY |
|----|-------------------|----------------|----------------|------|
| Α  | <b>€)</b> 000000≫ | Screw          | #8*1"          | 8pcs |
| В  |                   | Hexagonal Bolt | Ф 5/16"×1-1/4" | 4pcs |
| C  | 0                 | Flat Washer    | Ф5/16"×19×2    | 4pcs |
| D  | Ø                 | Lock Washer    | Ф5/16"×12×3    | 4pcs |









Step 1