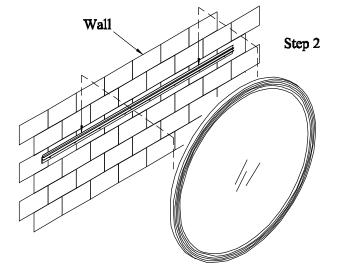

## HOOKER<sup>®</sup> ASSEMBLY INSTRUCTION

## Item: 6120-90007-05 Round Mirror

Thank you for purchasing this quality product. Be sure to unpack carefully looking for small parts which may have come loose during shipment.

Read all instruction and study the drawing carefully before starting the assembly process:

## HARDWARE PACK

FURNITURE -

| NO | DRAWING           | DESCRIPTION    | SIZE           | Q'TY |
|----|-------------------|----------------|----------------|------|
| Α  | <b>€)</b> 000000≫ | Screw          | #8*1"          | 8pcs |
| В  |                   | Hexagonal Bolt | Ф 5/16"×1-1/4" | 4pcs |
| C  | 0                 | Flat Washer    | Ф5/16"×19×2    | 4pcs |
| D  | Ø                 | Lock Washer    | Ф5/16"×12×3    | 4pcs |









Step 1