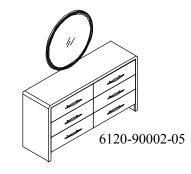

## Item: 6120-90007-05 Round Mirror

Thank you for purchasing this quality product. Be sure to unpack carefully looking for small parts which may have come loose during shipment.

Read all instruction and study the drawing carefully before starting the assembly process: