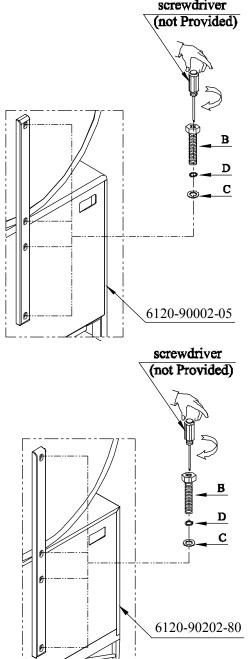

## HARDWARE PACK

FURNITURE -

| NO | DRAWING           | DESCRIPTION    | SIZE           | Q'TY |
|----|-------------------|----------------|----------------|------|
| Α  | <b>€)</b> 000000≫ | Screw          | #8*1"          | 8pcs |
| В  |                   | Hexagonal Bolt | Ф 5/16"×1-1/4" | 4pcs |
| C  | 0                 | Flat Washer    | Ф5/16"×19×2    | 4pcs |
| D  | Ø                 | Lock Washer    | Ф5/16"×12×3    | 4pcs |